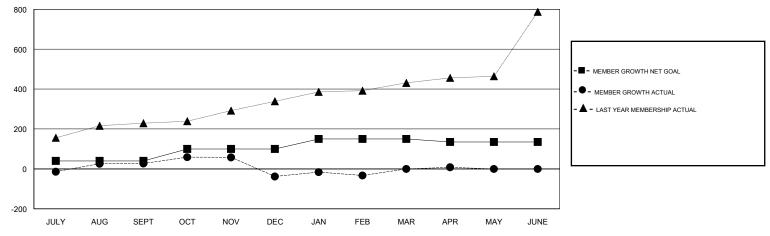

## VENKATA S RAJU DANTULURI GMT:

| GMT: VENKATA S RAJU DANTULURI |               |           | LOCAT         | LOCATION INDIA        |                           |                         | GMT CA                                             |  |
|-------------------------------|---------------|-----------|---------------|-----------------------|---------------------------|-------------------------|----------------------------------------------------|--|
|                               | Club          | s         |               | Members               |                           |                         |                                                    |  |
|                               | RESULTS FOR   | 2017-2018 |               | RESULTS FOR 2017-2018 |                           |                         |                                                    |  |
| QUARTER                       | NEW CLUB GOAL | NEW CLUBS | DROPPED CLUBS | QUARTER               | MEMBER GROWTH NET<br>GOAL | MEMBER GROWTH<br>ACTUAL | DROPPED<br>MEMBERS ACTUAL<br>(including transfers) |  |
| JULY/AUG/SEPT                 | 2             | 9         | 0             | JULY/AUG/SEPT         | 40                        | 275                     | 246                                                |  |
| OCT/NOV/DEC                   | 2             | 0         | 3             | OCT/NOV/DEC           | 60                        | 67                      | 124                                                |  |
| JAN/FEB/MAR                   | 1             | 2         | 0             | JAN/FEB/MAR           | 50                        | 86                      | 35                                                 |  |
| APR/MAY/JUNE                  | 0             | 0         | 0             | APR/MAY/JUNE          | -15                       | 9                       | 1                                                  |  |