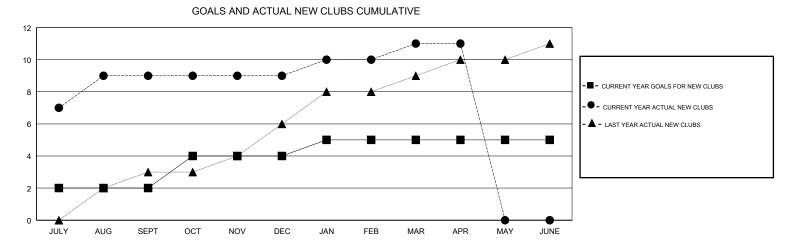

## VENKATA S RAJU DANTULURI GMT:

| GMT: VENKATA S RAJU DANTULURI |               |           | LOCAT         | LOCATION INDIA        |                           |                         | GMT CA                                             |  |
|-------------------------------|---------------|-----------|---------------|-----------------------|---------------------------|-------------------------|----------------------------------------------------|--|
|                               | Club          | s         |               | Members               |                           |                         |                                                    |  |
|                               | RESULTS FOR   | 2017-2018 |               | RESULTS FOR 2017-2018 |                           |                         |                                                    |  |
| QUARTER                       | NEW CLUB GOAL | NEW CLUBS | DROPPED CLUBS | QUARTER               | MEMBER GROWTH NET<br>GOAL | MEMBER GROWTH<br>ACTUAL | DROPPED<br>MEMBERS ACTUAL<br>(including transfers) |  |
| JULY/AUG/SEPT                 | 2             | 9         | 0             | JULY/AUG/SEPT         | 40                        | 275                     | 246                                                |  |
| OCT/NOV/DEC                   | 2             | 0         | 3             | OCT/NOV/DEC           | 60                        | 67                      | 124                                                |  |
| JAN/FEB/MAR                   | 1             | 2         | 0             | JAN/FEB/MAR           | 50                        | 86                      | 35                                                 |  |
| APR/MAY/JUNE                  | 0             | 0         | 0             | APR/MAY/JUNE          | -15                       | 9                       | 1                                                  |  |